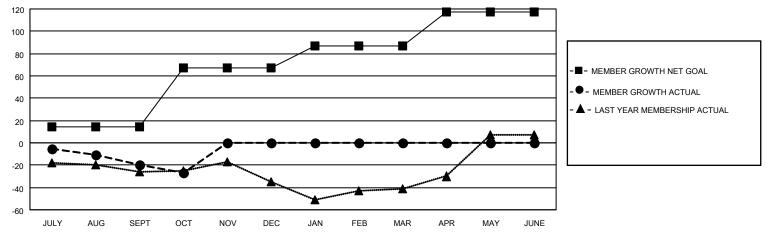

#### GOALS AND ACTUAL MEMBERS CUMULATIVE

| DROPPED CLUBS: 1 |    | 22 CLUBS OF 57 ADDED 1 OR<br>MORE NEW MEMBERS | GENDER DISTRIBUTION           |              |  |
|------------------|----|-----------------------------------------------|-------------------------------|--------------|--|
|                  |    | WORLE NEW WEIWBERG                            | MALE                          | 952 (59.76%) |  |
|                  |    |                                               | FEMALE 641 (40.24%)           |              |  |
| DROPPED MEMBERS  |    |                                               | NON BINARY                    | 0 (0.00%)    |  |
|                  |    |                                               | PREFER NOT TO ANSWER          | 0 (0.00%)    |  |
| DECEASED         | 4  |                                               |                               |              |  |
| CLUB CANCELLED   | 25 | CLICK HERE FOR CUMULATIVE                     | TOTAL FAMILY UNIT MEMBERS 331 |              |  |
| OTHER            | 56 | MEMBERSHIP DATA                               |                               |              |  |
| TOTAL            | 85 |                                               | FAMILY MEMBERS PAYING HAI     | F DUES 171   |  |
|                  |    |                                               |                               |              |  |